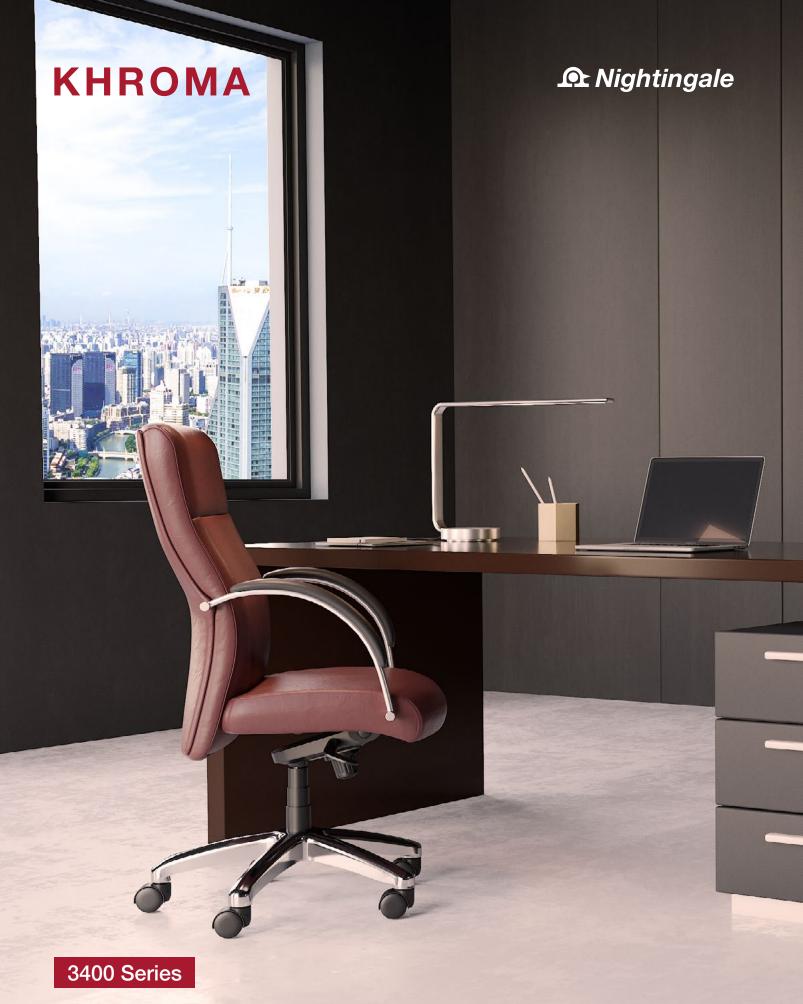

# THE DNA OF YOUR OFFICE.

Khroma's plush appearance, ergonomically contoured back, and generous seat give the look of a premium executive chair, without the high price-tag. Smart, stylish, and affordable, the Khroma forms the foundation for a brilliant workday.

Choose your look: available in vinyl or leather, polished aluminum or black base, soft tile casters, lumbar support, lumbar adjustment, seat slider, and multi-adjustable ergonomic arms.