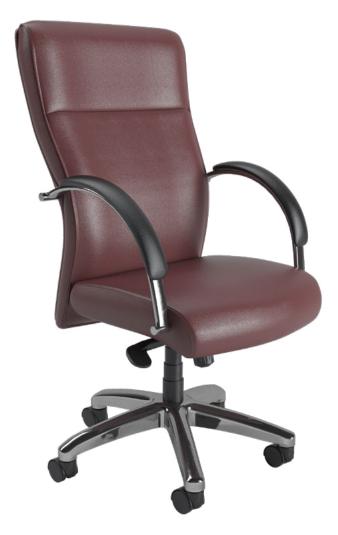

# TEXTILES

**3400D** CANTER | PVC FREE COLLECTION CANTER18 | Cordovan

The Khroma can be upholstered using highquality textiles, vinyls, and leathers. We have a variety of colors and grades to choose from. **3400D** MADRAS | LEATHER COLLECTION 375 | Ginger