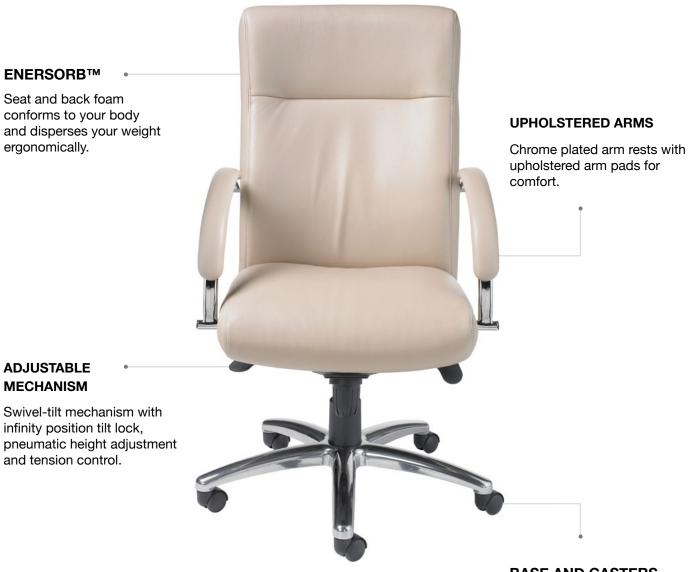

## **FEATURES**

High-density, high-resiliency, dual density foam with Enersorb<sup>™</sup> seat topper for enhanced support and comfort.

### **BASE AND CASTERS**

5-prong polished-aluminum base.