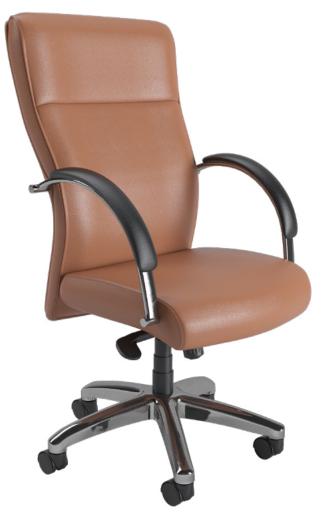

# TEXTILES

**3400D** CANTER | PVC FREE COLLECTION CANTER18 | Cordovan

The Khroma can be upholstered using highquality textiles, vinyls, and leathers. We have a variety of colors and grades to choose from. **3400D** MADRAS | LEATHER COLLECTION 375 | Ginger