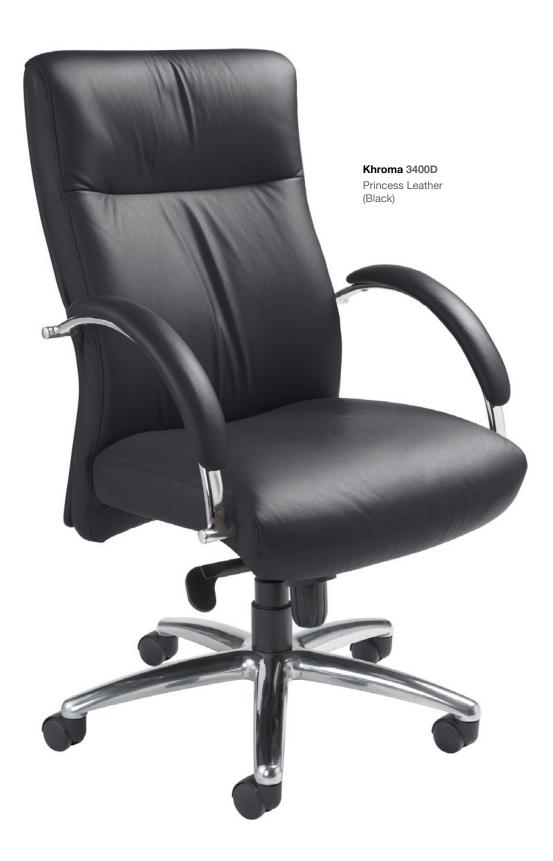

# THE DNA OF YOUR OFFICE.

Khroma's plush appearance, ergonomically contoured back, and generous seat give the look of a premium executive chair, without the high price-tag. Smart, stylish, and affordable, the Khroma forms the foundation for a brilliant workday.

Choose your look: available in vinyl or leather, polished aluminum or black base, soft tile casters, lumbar support, lumbar adjustment, seat slider, and multi-adjustable ergonomic arms.