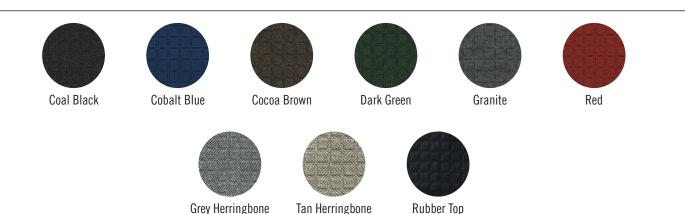

- **Comfortable** 5/8" nitrile-blended cushion provides excellent anti-fatigue properties and alleviates pain from extended standing
- Safe Beveled edges provide a seamless transition from floor to mat; edges will not crack or curl
- Stain Resistant Recycled PET fabric is eco-friendly and resistant to staining; designer top is resistant to staining
- Available in 3 surface types an environmentally-friendly PET fabric top (made from recycled plastic bottles), a polyester designer top, or a rubber top for maximum durability. Rubber top is grease/oil resistant\*; chemical resistant; welding safe; ESD rating of electrically conductive; anti-microbially treated for lifetime protection from odors. \*The 100% nitrile rubber surface of GetFit StandUp (rubber top) is grease/oil proof while the nitrile-blended cushion is grease/oil resistant.