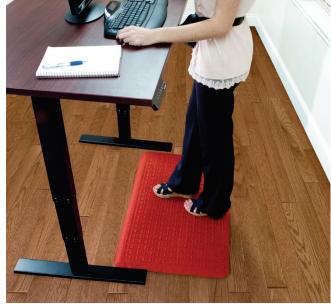

### Anti-Fatigue Mats • Indoor

GetFit StandUp anti-fatigue desk mats provide workers with a comfortable, healthy alternative to sitting throughout their workday, eliminating the negative effects on the body associated with sitting for long periods of time.

- **Comfortable** 5/8" nitrile-blended cushion provides excellent anti-fatigue properties and alleviates pain from extended standing
- Safe Beveled edges provide a seamless transition from floor to mat; edges will not crack or curl
- Stain Resistant Recycled PET fabric is eco-friendly and resistant to staining; designer top is resistant to staining
- Available in 3 surface types an environmentally-friendly PET fabric top (made from recycled plastic bottles), a polyester designer top, or a rubber top for maximum durability. Rubber top is grease/oil resistant\*; chemical resistant; welding safe; ESD rating of electrically conductive; anti-microbially treated for lifetime protection from odors. \*The 100% nitrile rubber surface of GetFit StandUp (rubber top) is grease/oil proof while the nitrile-blended cushion is grease/oil resistant.