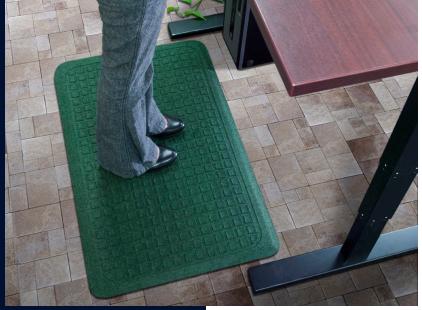

### Anti-Fatigue Mats • Indoor

GetFit StandUp anti-fatigue desk mats provide workers with a comfortable, healthy alternative to sitting throughout their workday, eliminating the negative effects on the body associated with sitting for long periods of time.

- **Comfortable** 5/8" nitrile-blended cushion provides excellent anti-fatigue properties and alleviates pain from extended standing
- Safe Beveled edges provide a seamless transition from floor to mat; edges will not crack or curl
- Stain Resistant Recycled PET fabric is eco-friendly and resistant to staining; designer top is resistant to staining
- Available in 3 surface types an environmentally-friendly PET fabric top (made from recycled plastic bottles), a polyester designer top, or a rubber top for maximum durability. Rubber top is grease/oil resistant\*; chemical resistant; welding safe; ESD rating of electrically conductive; anti-microbially treated for lifetime protection from odors. \*The 100% nitrile rubber surface of GetFit StandUp (rubber top) is grease/oil proof while the nitrile-blended cushion is grease/oil resistant.