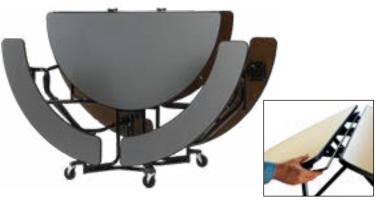

#### CAFETERIA

- Tables: Folding, round, square and rectangle
- Chairs: Folding, stacking and nesting
- Table/Seat combos
- We offer 48 varieties of rectangular tables with seats, 8 varieties of round tables with seats
- Janitorial supplies