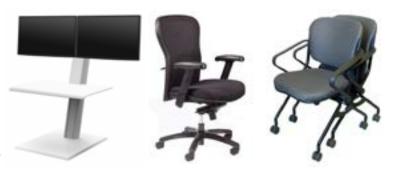

#### OFFICES

- Custom circulation desks
- Office desks and chairs
- Credenzas and other custom furnishings
- Sit/Stand Workstations
- Filing cabinets
- Conference room tables and chairs
- Modern FlexStation Work Surfaces with divider walls
- Awards, signs and badges