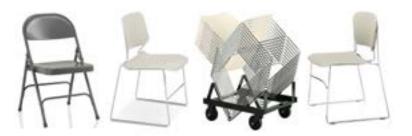

#### CAFETERIA

- Tables: Folding, round, square and rectangle
- Chairs: Folding, stacking and nesting
- Table/Seat combos
- We offer 48 varieties of rectangular tables with seats, 8 varieties of round tables with seats
- Janitorial supplies