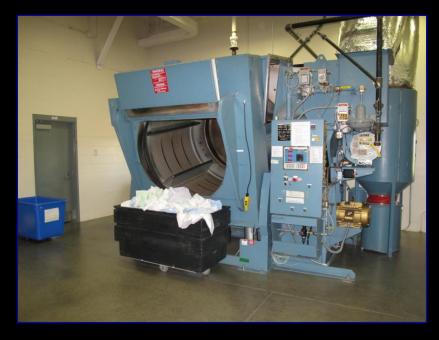

 OSHA guidelines are strictly enforced in the handling of all soiled linens. Personal protection equipment allows for the safe handling of all health care items.

 All items are X-rayed before washing to remove all non-linen items. All items found are secured and packaged for safe return to our customers.

 Large capacity washer extractors that are microprocessor equipped allow for precise control of all wash processes to insure consistent high quality results.

 Proof of delivery confirmation on our networked, flow meter equipped chemical delivery system insures that all loads receive the designed amounts of chemistry.