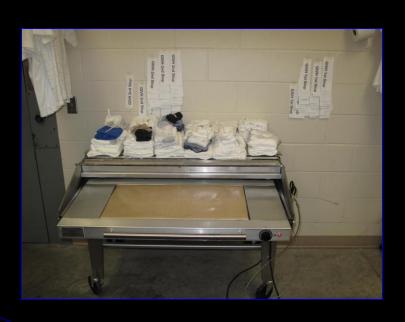

 State of the art ironing systems provide a high quality finish on all sheets, spreads, and pillow cases. The automated folding equipment yields a final product that saves storage space for our customers.

 A complete sewing repair area helps our customers get the most life out of their textile purchases.

 Individual attention to personal items allows our customers to receive orders that are bundled for each resident.