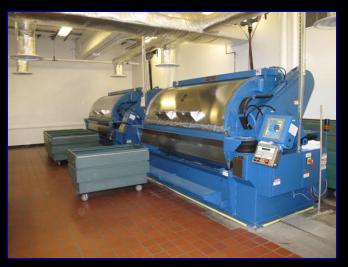

 Large capacity washer extractors that are microprocessor equipped allow for precise control of all wash processes to insure consistent high quality results.

 Proof of delivery confirmation on our networked, flow meter equipped chemical delivery system insures that all loads receive the designed amounts of chemistry.