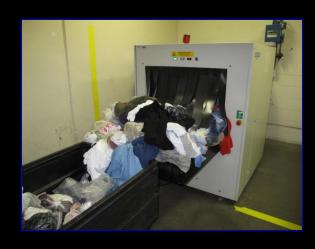

 OSHA guidelines are strictly enforced in the handling of all soiled linens. Personal protection equipment allows for the safe handling of all health care items.

 All items are X-rayed before washing to remove all non-linen items. All items found are secured and packaged for safe return to our customers.