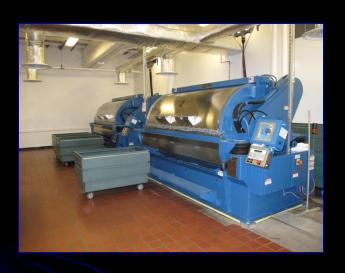

 Large capacity washer extractors that are microprocessor equipped allow for precise control of all wash processes to insure consistent high quality results.

 Proof of delivery confirmation on our networked, flow meter equipped chemical delivery system insures that all loads receive the designed amounts of chemistry.

 An elaborate software program exclusively designed to control laundry processes provides a professional level of consistency.

 Patented axial flow dryers utilizing moisture sensors that are microprocessor controlled provides a safe drying environment for all fabrics.