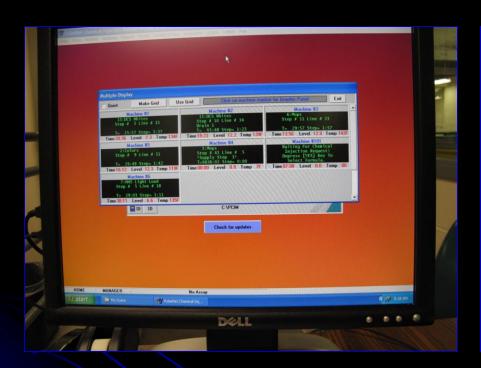

 An elaborate software program exclusively designed to control laundry processes provides a professional level of consistency.

 Patented axial flow dryers utilizing moisture sensors that are microprocessor controlled provides a safe drying environment for all fabrics.