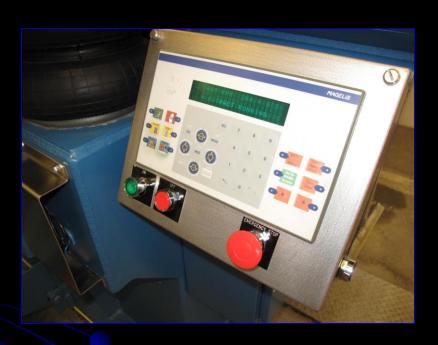

 Large capacity washer extractors that are microprocessor equipped allow for precise control of all wash processes to insure consistent high quality results.

 Proof of delivery confirmation on our networked, flow meter equipped chemical delivery system insures that all loads receive the designed amounts of chemistry.

 An elaborate software program exclusively designed to control laundry processes provides a professional level of consistency.

 Patented axial flow dryers utilizing moisture sensors that are microprocessor controlled provides a safe drying environment for all fabrics.