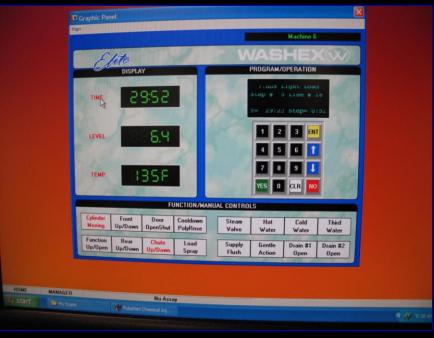

 Large capacity washer extractors that are microprocessor equipped allow for precise control of all wash processes to insure consistent high quality results.

 Proof of delivery confirmation on our networked, flow meter equipped chemical delivery system insures that all loads receive the designed amounts of chemistry.

 An elaborate software program exclusively designed to control laundry processes provides a professional level of consistency.

 Patented axial flow dryers utilizing moisture sensors that are microprocessor controlled provides a safe drying environment for all fabrics.