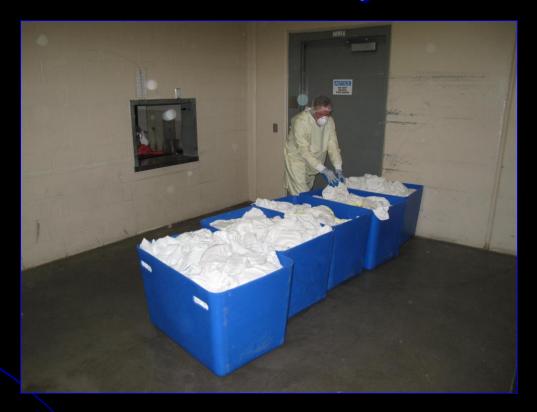

 OSHA guidelines are strictly enforced in the handling of all soiled linens. Personal protection equipment allows for the safe handling of all health care items.

 All items are X-rayed before washing to remove all non-linen items. All items found are secured and packaged for safe return to our customers.