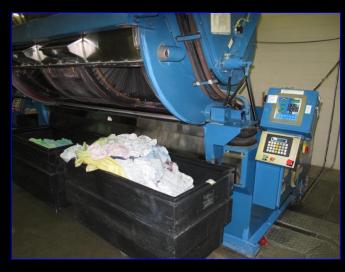

 Large capacity washer extractors that are microprocessor equipped allow for precise control of all wash processes to insure consistent high quality results.

 Proof of delivery confirmation on our networked, flow meter equipped chemical delivery system insures that all loads receive the designed amounts of chemistry.

 An elaborate software program exclusively designed to control laundry processes provides a professional level of consistency.

 Patented axial flow dryers utilizing moisture sensors that are microprocessor controlled provides a safe drying environment for all fabrics.