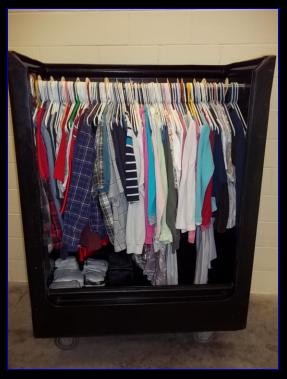

 A complete sewing repair area helps our customers get the most life out of their textile purchases.

 Individual attention to personal items allows our customers to receive orders that are bundled for each resident.

 Clean carts are custom packed to make them unit ready reducing labor requirements for our customers.

 Ironing of medical staff apparel provides a professional appearance.

 Monthly computer generated inventory reports help our customer maintain proper par levels.