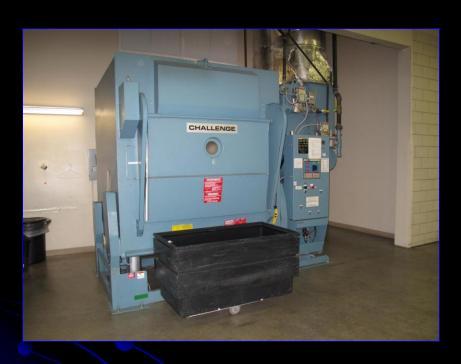

 Large capacity washer extractors that are microprocessor equipped allow for precise control of all wash processes to insure consistent high quality results.

 Proof of delivery confirmation on our networked, flow meter equipped chemical delivery system insures that all loads receive the designed amounts of chemistry.

 An elaborate software program exclusively designed to control laundry processes provides a professional level of consistency.

 Patented axial flow dryers utilizing moisture sensors that are microprocessor controlled provides a safe drying environment for all fabrics.