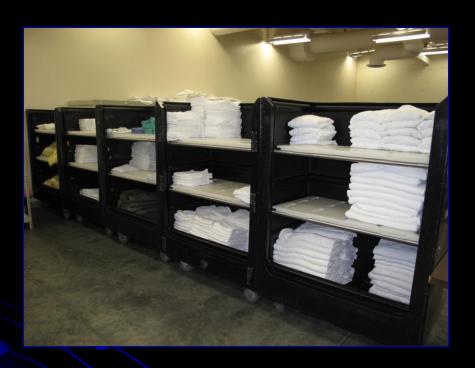

 Our laundry service includes all transportation costs.

 Turnaround carts specifically designed to transport both clean and soiled linens are included. All carts and covers are completely sanitized before each use.

 Clean carts are custom packed to make them unit ready reducing labor requirements for our customers.

 Ironing of medical staff apparel provides a professional appearance.

 Monthly computer generated inventory reports help our customer maintain proper par levels.