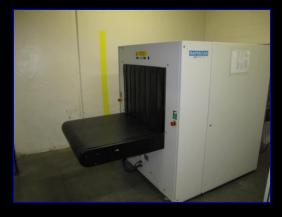

 OSHA guidelines are strictly enforced in the handling of all soiled linens. Personal protection equipment allows for the safe handling of all health care items.

 All items are X-rayed before washing to remove all non-linen items. All items found are secured and packaged for safe return to our customers.