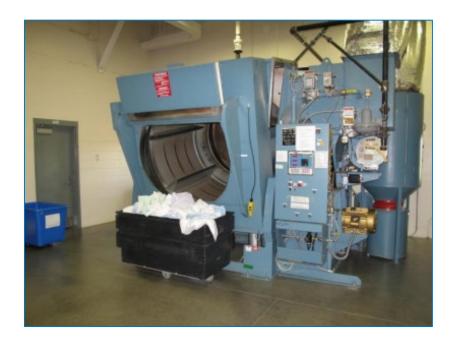

Large capacity washer-extractors that are microprocessor equipped allow for precise control of all wash processes to ensure consistent high-quality results.

Proof of delivery confirmation on our networked, flow meter equipped chemical delivery system ensures that all loads receive the designed amounts of chemistry.

#### Photos from our Laundry Service shops