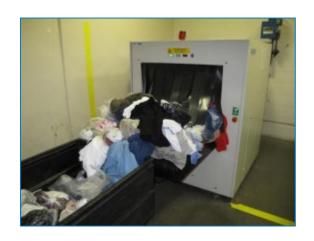

OSHA guidelines are strictly enforced in the handling of all soiled linens. Personal protection equipment allows for the safe handling of all health care items.

All items are X-rayed before washing to remove all non-linen items. All items found are secured and packaged for safe return to our customers.