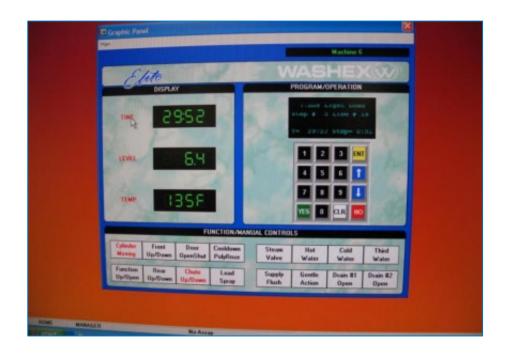

Large capacity washer-extractors that are microprocessor equipped allow for precise control of all wash processes to ensure consistent high-quality results.

Proof of delivery confirmation on our networked, flow meter equipped chemical delivery system ensures that all loads receive the designed amounts of chemistry.

An elaborate software program exclusively designed to control laundry processes provides a professional level of consistency.

Patented axial flow dryers utilizing moisture sensors that are microprocessor controlled provides a safe drying environment for all fabrics.