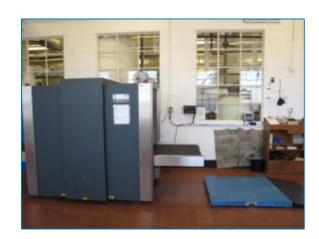

OSHA guidelines are strictly enforced in the handling of all soiled linens. Personal protection equipment allows for the safe handling of all health care items.

All items are X-rayed before washing to remove all non-linen items. All items found are secured and packaged for safe return to our customers.