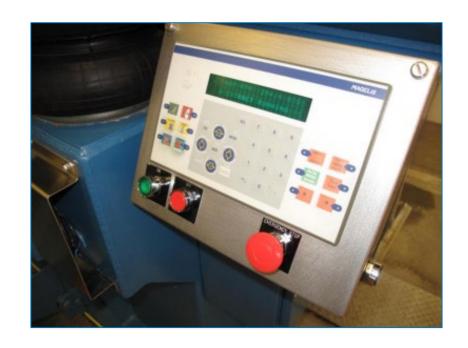

Large capacity washer-extractors that are microprocessor equipped allow for precise control of all wash processes to ensure consistent high-quality results.

Proof of delivery confirmation on our networked, flow meter equipped chemical delivery system ensures that all loads receive the designed amounts of chemistry.

An elaborate software program exclusively designed to control laundry processes provides a professional level of consistency.

Patented axial flow dryers utilizing moisture sensors that are microprocessor controlled provides a safe drying environment for all fabrics.

#### Photos from our Laundry Service shops