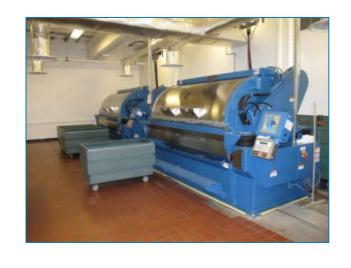

Large capacity washer-extractors that are microprocessor equipped allow for precise control of all wash processes to ensure consistent high-quality results.

Proof of delivery confirmation on our networked, flow meter equipped chemical delivery system ensures that all loads receive the designed amounts of chemistry.

#### Photos from our Laundry Service shops