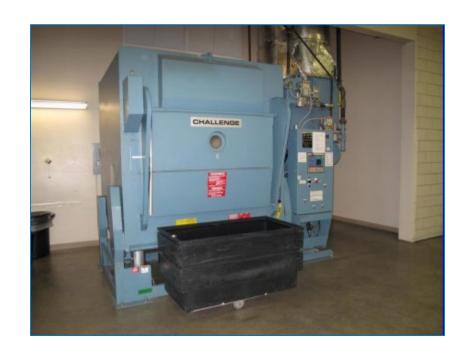

Large capacity washer-extractors that are microprocessor equipped allow for precise control of all wash processes to ensure consistent high-quality results.

Proof of delivery confirmation on our networked, flow meter equipped chemical delivery system ensures that all loads receive the designed amounts of chemistry.