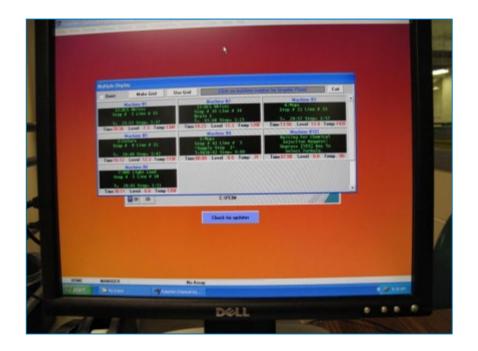

An elaborate software program exclusively designed to control laundry processes provides a professional level of consistency.

Patented axial flow dryers utilizing moisture sensors that are microprocessor controlled provides a safe drying environment for all fabrics.