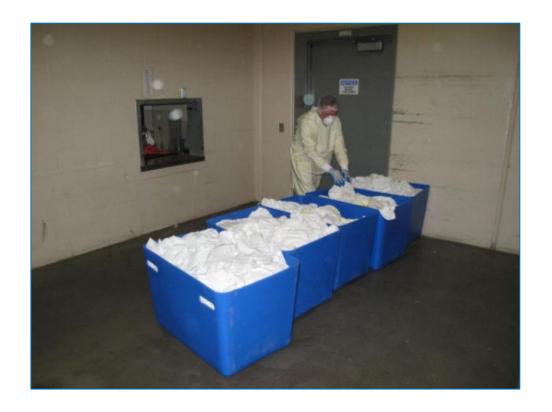

OSHA guidelines are strictly enforced in the handling of all soiled linens. Personal protection equipment allows for the safe handling of all health care items.

All items are X-rayed before washing to remove all non-linen items. All items found are secured and packaged for safe return to our customers.