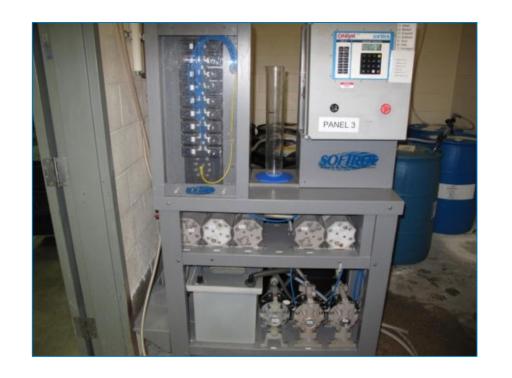

Large capacity washer-extractors that are microprocessor equipped allow for precise control of all wash processes to ensure consistent high-quality results.

Proof of delivery confirmation on our networked, flow meter equipped chemical delivery system ensures that all loads receive the designed amounts of chemistry.

An elaborate software program exclusively designed to control laundry processes provides a professional level of consistency.

Patented axial flow dryers utilizing moisture sensors that are microprocessor controlled provides a safe drying environment for all fabrics.