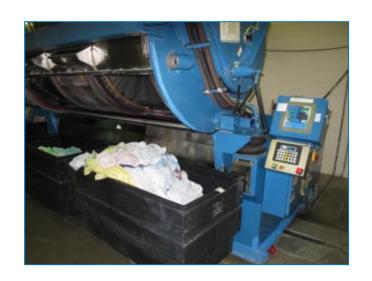

Large capacity washer-extractors that are microprocessor equipped allow for precise control of all wash processes to ensure consistent high-quality results.

Proof of delivery confirmation on our networked, flow meter equipped chemical delivery system ensures that all loads receive the designed amounts of chemistry.