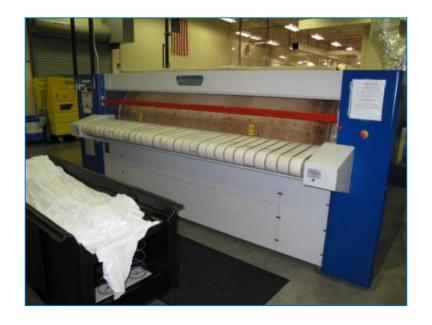

State of the art ironing systems provide a high-quality finish on all sheets, spreads, and pillowcases. The automated folding equipment yields a final product that saves storage space for our customers.

#### Photos from our Laundry Service shops