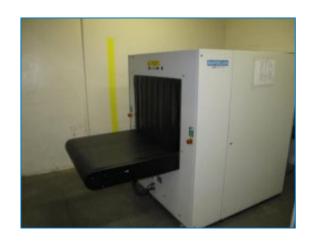

OSHA guidelines are strictly enforced in the handling of all soiled linens. Personal protection equipment allows for the safe handling of all health care items.

All items are X-rayed before washing to remove all non-linen items. All items found are secured and packaged for safe return to our customers.