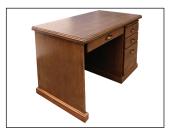

2300/3300

Two-pedestal desk measuring 60" wide by 30" deep.

2400/3400

Computer desk measuring 48" wide by 24" deep.

2500/3500

One pedestal desk measuring 48" wide by 30" deep.

4000/5000

Main section is 72" wide by 30" deep. Return is 48" wide by 24" deep.