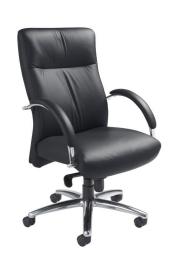

2400/3400

Computer desk measuring 48" wide by 24" deep.



2500/3500

One pedestal desk measuring 48" wide by 30" deep.



4000/5000

Main section is 72" wide by 30" deep. Return is 48" wide by 24" deep.



4100/5100

Main section is 84" wide by 30" deep. Return is 48" wide by 30" deep.



4200/5200

Two-pedestal desk measuring 72" or 84" wide by 36" or 42" deep.

Customize yours by choosing the wood type, stain, laminate, edge profile and hardware. Request a sample of your favorite options by contacting your CSI sales representative.



# **COMPLETE YOUR SPACE**

Do more than just a desk. Choose upgrades like a hutch with corkboard and doors or credenza. Choose from a variety of chairs and accessories including a monitor mount, lighting and name plate.











## **OFFICE CHAIRS**









#### **Accesories**



**Filing** 



Refinish, Recondition, Reupholster



### **Custom Design**







CSI has a wide variety of options for your needs including offices and meeting rooms. All products are built to last, using quality materials and craftsmanship.



800 Pioneers Blvd | Lincoln, NE 68502 **Toll Free:** 800-348-7537 | **Web:** csi.nebraska.gov **Email:** csi.salesandmarketing@nebraska.gov