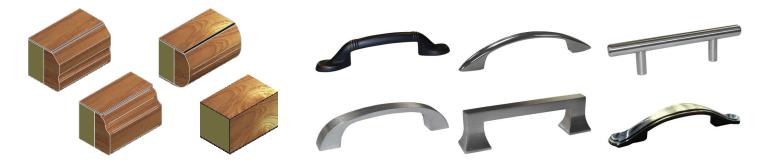

4100/5100

Main section is 84" wide by 30" deep. Return is 48" wide by 30" deep.

4200/5200

Two-pedestal desk measuring 72" or 84" wide by 36" or 42" deep.

Customize yours by choosing the wood type, stain, laminate, edge profile and hardware. Request a sample of your favorite options by contacting your CSI sales representative.