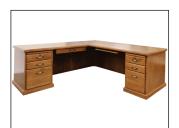

2000/3000

Main section is 72" wide by 30" deep. Main section is 90" wide by 30" deep. Return is 48" wide by 24" deep.

2100/3100

Return is 48" wide by 30" deep.

2200/3200

Two-pedestal desk measuring 72" wide by 36" deep.

4100/5100

Main section is 84" wide by 30" deep. Return is 48" wide by 30" deep.

4200/5200

Two-pedestal desk measuring 72" or 84" wide by 36" or 42" deep.

Customize yours by choosing the wood type, stain, laminate, edge profile and hardware. Request a sample of your favorite options by contacting your CSI sales representative.