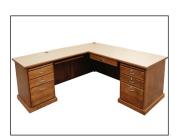

4100/5100

Main section is 84" wide by 30" deep. Return is 48" wide by 30" deep.

4200/5200

Two-pedestal desk measuring 72" or 84" wide by 36" or 42" deep.

Customize yours by choosing the wood type, stain, laminate, edge profile and hardware. Request a sample of your favorite options by contacting your CSI sales representative.