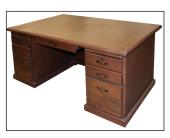

2300/3300

Two-pedestal desk measuring 60" wide by 30" deep.

2400/3400

Computer desk measuring 48" wide by 24" deep.

2500/3500

One pedestal desk measuring 48" wide by 30" deep.

4000/5000

Main section is 72" wide by 30" deep. Return is 48" wide by 24" deep.