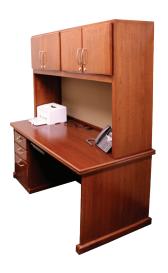

# **COMPLETE YOUR SPACE**

Do more than just a desk. Choose upgrades like a hutch with corkboard and doors or credenza. Choose from a variety of chairs and accessories including a monitor mount, lighting and name plate.