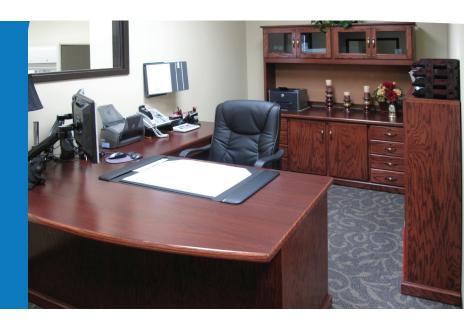

## **Office Space**

Furnish your office with a solid wood desk. Choose a comfortable chair. Add other items to fit your style or contact us for a custom design.

**Products:** Desks, Seating, Tables, Cabinets, Modular Office Systems, Hutches, Credenzas, Bookcases

# **COMPLETE YOUR SPACE**

Do more than just a desk. Choose upgrades like a hutch with corkboard and doors or credenza. Choose from a variety of chairs and accessories including a monitor mount, lighting and name plate.