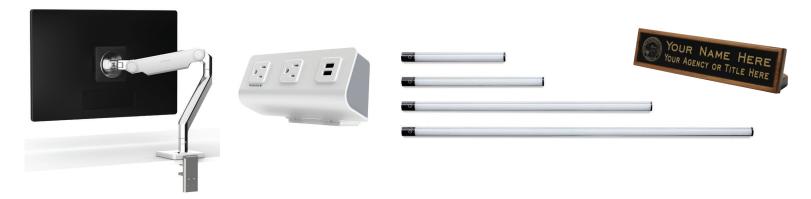

**Add-ons:** Sit/Stands, Lighting, Power Modules, Trays, Monitor Arms, Signs, Name Plates, Hall Trees

**Services:** Custom Design, Reupholster, Recondition and Refinishing, Printing

**ONLINE DESK FINDER** 

# **COMPLETE YOUR SPACE**

Do more than just a desk. Choose upgrades like a hutch with corkboard and doors or credenza. Choose from a variety of chairs and accessories including a monitor mount, lighting and name plate.