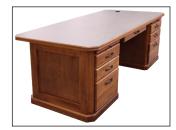

### **DESKS**

Craftsmanship - Quality - Value: We make 18 different sizes of desks. All desks are 30" tall with the variables of width and depth. Turn your desk into an executive meeting space by choosing the conference style top and expanding the depth of the main desk portion by 12" overall. Looking for something different then we can custom make it for you.

2000/3000

Main section is 72" wide by 30" deep. Main section is 90" wide by 30" deep. Return is 48" wide by 24" deep.

2100/3100

Return is 48" wide by 30" deep.

2200/3200

Two-pedestal desk measuring 72" wide by 36" deep.

2300/3300

Two-pedestal desk measuring 60" wide by 30" deep.

2400/3400

Computer desk measuring 48" wide by 24" deep.

2500/3500

One pedestal desk measuring 48" wide by 30" deep.

4000/5000

Main section is 72" wide by 30" deep. Return is 48" wide by 24" deep.

4100/5100

Main section is 84" wide by 30" deep. Return is 48" wide by 30" deep.

4200/5200

Two-pedestal desk measuring 72" or 84" wide by 36" or 42" deep.

Customize yours by choosing the wood type, stain, laminate, edge profile and hardware. Request a sample of your favorite options by contacting your CSI sales representative.