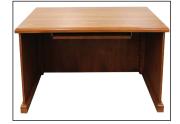

### **DESKS**

Craftsmanship - Quality - Value: We make 18 different sizes of desks. All desks are 30" tall with the variables of width and depth. Turn your desk into an executive meeting space by choosing the conference style top and expanding the depth of the main desk portion by 12" overall. Looking for something different then we can custom make it for you.

2000/3000

Main section is 72" wide by 30" deep. Main section is 90" wide by 30" deep. Return is 48" wide by 24" deep.

2100/3100

Return is 48" wide by 30" deep.

2200/3200

Two-pedestal desk measuring 72" wide by 36" deep.