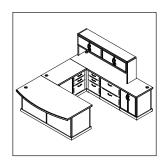

### **DESKS**

Craftsmanship - Quality - Value: We make 18 different sizes of desks. All desks are 30" tall with the variables of width and depth. Turn your desk into an executive meeting space by choosing the conference style top and expanding the depth of the main desk portion by 12" overall. Looking for something different then we can custom make it for you.

4100/5100

Main section is 84" wide by 30" deep. Return is 48" wide by 30" deep.

4200/5200

Two-pedestal desk measuring 72" or 84" wide by 36" or 42" deep.

Customize yours by choosing the wood type, stain, laminate, edge profile and hardware. Request a sample of your favorite options by contacting your CSI sales representative.