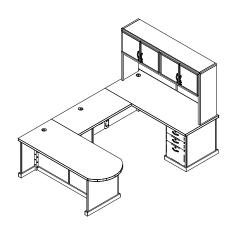

### **DESKS**

Craftsmanship - Quality - Value: We make 18 different sizes of desks. All desks are 30" tall with the variables of width and depth. Turn your desk into an executive meeting space by choosing the conference style top and expanding the depth of the main desk portion by 12" overall. Looking for something different then we can custom make it for you.

4100/5100

Main section is 84" wide by 30" deep. Return is 48" wide by 30" deep.

4200/5200

Two-pedestal desk measuring 72" or 84" wide by 36" or 42" deep.

Customize yours by choosing the wood type, stain, laminate, edge profile and hardware. Request a sample of your favorite options by contacting your CSI sales representative.