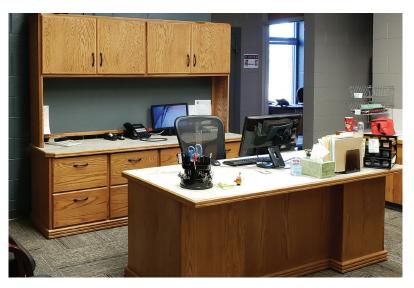

## **Office Space**

Furnish your office with a solid wood desk. Choose a comfortable chair. Add other items to fit your style or contact us for a custom design.

**Products:** Desks, Seating, Tables, Cabinets, Modular Office Systems, Hutches, Credenzas, Bookcases

### **DESKS**

Craftsmanship - Quality - Value: We make 18 different sizes of desks. All desks are 30" tall with the variables of width and depth. Turn your desk into an executive meeting space by choosing the conference style top and expanding the depth of the main desk portion by 12" overall. Looking for something different then we can custom make it for you.

# **COMPLETE YOUR SPACE**

Do more than just a desk. Choose upgrades like a hutch with corkboard and doors or credenza. Choose from a variety of chairs and accessories including a monitor mount, lighting and name plate.