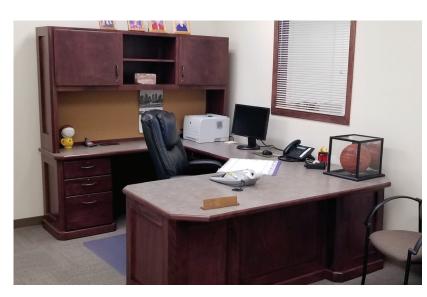

## **Office Space**

Furnish your office with a solid wood desk. Choose a comfortable chair. Add other items to fit your style or contact us for a custom design.

**Products:** Desks, Seating, Tables, Cabinets, Modular Office Systems, Hutches, Credenzas, Bookcases

### **DESKS**

Craftsmanship - Quality - Value: We make 18 different sizes of desks. All desks are 30" tall with the variables of width and depth. Turn your desk into an executive meeting space by choosing the conference style top and expanding the depth of the main desk portion by 12" overall. Looking for something different then we can custom make it for you.

# **COMPLETE YOUR SPACE**

Do more than just a desk. Choose upgrades like a hutch with corkboard and doors or credenza. Choose from a variety of chairs and accessories including a monitor mount, lighting and name plate.