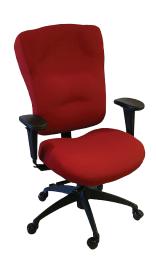

/3400

Computer desk measuring 48" wide by 24" deep.



2500/3500

One pedestal desk measuring 48" wide by 30" deep.



4000/5000

Main section is 72" wide by 30" deep. Return is 48" wide by 24" deep.



4100/5100

Main section is 84" wide by 30" deep. Return is 48" wide by 30" deep.



4200/5200

Two-pedestal desk measuring 72" or 84" wide by 36" or 42" deep.

Customize yours by choosing the wood type, stain, laminate, edge profile and hardware. Request a sample of your favorite options by contacting your CSI sales representative.



# **COMPLETE YOUR SPACE**

Do more than just a desk. Choose upgrades like a hutch with corkboard and doors or credenza. Choose from a variety of chairs and accessories including a monitor mount, lighting and name plate.











## **OFFICE CHAIRS**









#### **Accesories**



**Filing** 



Refinish, Recondition, Reupholster



### **Custom Design**







CSI has a wide variety of options for your needs including offices and meeting rooms. All products are built to last, using quality materials and craftsmanship.



800 Pioneers Blvd | Lincoln, NE 68502 **Toll Free:** 800-348-7537 | **Web:** csi.nebraska.gov **Email:** csi.salesandmarketing@nebraska.gov