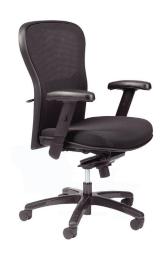

2400/3400

Computer desk measuring 48" wide by 24" deep.



2500/3500

One pedestal desk measuring 48" wide by 30" deep.



4000/5000

Main section is 72" wide by 30" deep. Return is 48" wide by 24" deep.



4100/5100

Main section is 84" wide by 30" deep. Return is 48" wide by 30" deep.



4200/5200

Two-pedestal desk measuring 72" or 84" wide by 36" or 42" deep.

Customize yours by choosing the wood type, stain, laminate, edge profile and hardware. Request a sample of your favorite options by contacting your CSI sales representative.



# **COMPLETE YOUR SPACE**

Do more than just a desk. Choose upgrades like a hutch with corkboard and doors or credenza. Choose from a variety of chairs and accessories including a monitor mount, lighting and name plate.











## **OFFICE CHAIRS**









#### **Accesories**



**Filing** 



Refinish, Recondition, Reupholster



### **Custom Design**







CSI has a wide variety of options for your needs including offices and meeting rooms. All products are built to last, using quality materials and craftsmanship.



800 Pioneers Blvd | Lincoln, NE 68502 **Toll Free:** 800-348-7537 | **Web:** csi.nebraska.gov **Email:** csi.salesandmarketing@nebraska.gov