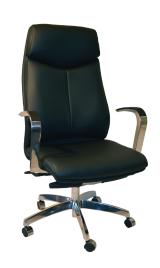

00/3400

Computer desk measuring 48" wide by 24" deep.



2500/3500

One pedestal desk measuring 48" wide by 30" deep.



4000/5000

Main section is 72" wide by 30" deep. Return is 48" wide by 24" deep.



4100/5100

Main section is 84" wide by 30" deep. Return is 48" wide by 30" deep.



4200/5200

Two-pedestal desk measuring 72" or 84" wide by 36" or 42" deep.

Customize yours by choosing the wood type, stain, laminate, edge profile and hardware. Request a sample of your favorite options by contacting your CSI sales representative.



# **COMPLETE YOUR SPACE**

Do more than just a desk. Choose upgrades like a hutch with corkboard and doors or credenza. Choose from a variety of chairs and accessories including a monitor mount, lighting and name plate.











## **OFFICE CHAIRS**









#### **Accesories**



**Filing** 



Refinish, Recondition, Reupholster



### **Custom Design**







CSI has a wide variety of options for your needs including offices and meeting rooms. All products are built to last, using quality materials and craftsmanship.



800 Pioneers Blvd | Lincoln, NE 68502 **Toll Free:** 800-348-7537 | **Web:** csi.nebraska.gov **Email:** csi.salesandmarketing@nebraska.gov