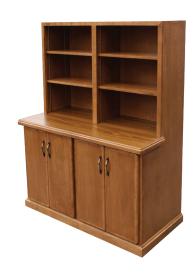

## **Office Space**

Furnish your office with a solid wood desk. Choose a comfortable chair. Add other items to fit your style or contact us for a custom design.

**Products:** Desks, Seating, Tables, Cabinets, Modular Office Systems, Hutches, Credenzas, Bookcases

# **COMPLETE YOUR SPACE**

Do more than just a desk. Choose upgrades like a hutch with corkboard and doors or credenza. Choose from a variety of chairs and accessories including a monitor mount, lighting and name plate.