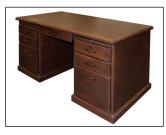

2300/3300

Two-pedestal desk measuring 60" wide by 30" deep.

2400/3400

Computer desk measuring 48" wide by 24" deep.

2500/3500

One pedestal desk measuring 48" wide by 30" deep.

4000/5000

Main section is 72" wide by 30" deep. Return is 48" wide by 24" deep.