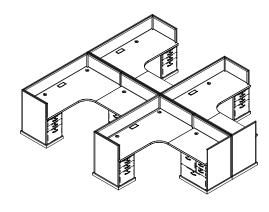

### **DESKS**

Craftsmanship - Quality - Value: We make 18 different sizes of desks. All desks are 30" tall with the variables of width and depth. Turn your desk into an executive meeting space by choosing the conference style top and expanding the depth of the main desk portion by 12" overall. Looking for something different then we can custom make it for you.

2000/3000

Main section is 72" wide by 30" deep. Main section is 90" wide by 30" deep. Return is 48" wide by 24" deep.

2100/3100

Return is 48" wide by 30" deep.

2200/3200

Two-pedestal desk measuring 72" wide by 36" deep.

2300/3300

Two-pedestal desk measuring 60" wide by 30" deep.

2400/3400

Computer desk measuring 48" wide by 24" deep.

2500/3500

One pedestal desk measuring 48" wide by 30" deep.

4000/5000

Main section is 72" wide by 30" deep. Return is 48" wide by 24" deep.

4100/5100

Main section is 84" wide by 30" deep. Return is 48" wide by 30" deep.

4200/5200

Two-pedestal desk measuring 72" or 84" wide by 36" or 42" deep.

Customize yours by choosing the wood type, stain, laminate, edge profile and hardware. Request a sample of your favorite options by contacting your CSI sales representative.