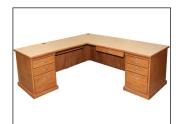

4100/5100

Main section is 84" wide by 30" deep. Return is 48" wide by 30" deep.

4200/5200

Two-pedestal desk measuring 72" or 84" wide by 36" or 42" deep.

Customize yours by choosing the wood type, stain, laminate, edge profile and hardware. Request a sample of your favorite options by contacting your CSI sales representative.