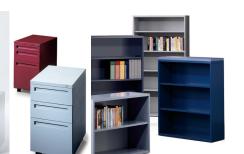

e by 24" deep.



2500/3500

One pedestal desk measuring 48" wide by 30" deep.



4000/5000

Main section is 72" wide by 30" deep. Return is 48" wide by 24" deep.



4100/5100

Main section is 84" wide by 30" deep. Return is 48" wide by 30" deep.



4200/5200

Two-pedestal desk measuring 72" or 84" wide by 36" or 42" deep.

Customize yours by choosing the wood type, stain, laminate, edge profile and hardware. Request a sample of your favorite options by contacting your CSI sales representative.



# **COMPLETE YOUR SPACE**

Do more than just a desk. Choose upgrades like a hutch with corkboard and doors or credenza. Choose from a variety of chairs and accessories including a monitor mount, lighting and name plate.











## **OFFICE CHAIRS**









#### **Accesories**



**Filing** 



Refinish, Recondition, Reupholster



### **Custom Design**







CSI has a wide variety of options for your needs including offices and meeting rooms. All products are built to last, using quality materials and craftsmanship.



800 Pioneers Blvd | Lincoln, NE 68502 **Toll Free:** 800-348-7537 | **Web:** csi.nebraska.gov **Email:** csi.salesandmarketing@nebraska.gov