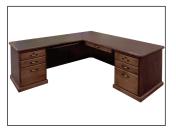

2000/3000

Main section is 72" wide by 30" deep. Main section is 90" wide by 30" deep. Return is 48" wide by 24" deep.

2100/3100

Return is 48" wide by 30" deep.

2200/3200

Two-pedestal desk measuring 72" wide by 36" deep.

4100/5100

Main section is 84" wide by 30" deep. Return is 48" wide by 30" deep.

4200/5200

Two-pedestal desk measuring 72" or 84" wide by 36" or 42" deep.

Customize yours by choosing the wood type, stain, laminate, edge profile and hardware. Request a sample of your favorite options by contacting your CSI sales representative.