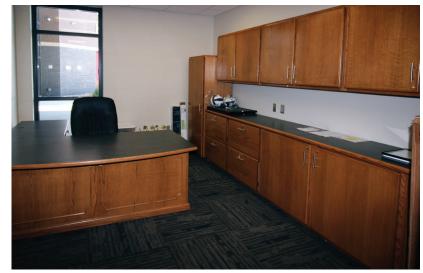

## **Office Space**

Furnish your office with a solid wood desk. Choose a comfortable chair. Add other items to fit your style or contact us for a custom design.

**Products:** Desks, Seating, Tables, Cabinets, Modular Office Systems, Hutches, Credenzas, Bookcases

### **DESKS**

Craftsmanship - Quality - Value: We make 18 different sizes of desks. All desks are 30" tall with the variables of width and depth. Turn your desk into an executive meeting space by choosing the conference style top and expanding the depth of the main desk portion by 12" overall. Looking for something different then we can custom make it for you.

# **COMPLETE YOUR SPACE**

Do more than just a desk. Choose upgrades like a hutch with corkboard and doors or credenza. Choose from a variety of chairs and accessories including a monitor mount, lighting and name plate.