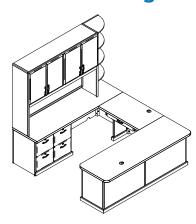

### **DESKS**

Craftsmanship - Quality - Value: We make 18 different sizes of desks. All desks are 30" tall with the variables of width and depth. Turn your desk into an executive meeting space by choosing the conference style top and expanding the depth of the main desk portion by 12" overall. Looking for something different then we can custom make it for you.

4100/5100

Main section is 84" wide by 30" deep. Return is 48" wide by 30" deep.

4200/5200

Two-pedestal desk measuring 72" or 84" wide by 36" or 42" deep.

Customize yours by choosing the wood type, stain, laminate, edge profile and hardware. Request a sample of your favorite options by contacting your CSI sales representative.