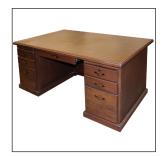

### **DESKS**

Craftsmanship - Quality - Value: We make 18 different sizes of desks. All desks are 30" tall with the variables of width and depth. Turn your desk into an executive meeting space by choosing the conference style top and expanding the depth of the main desk portion by 12" overall. Looking for something different then we can custom make it for you.

4100/5100

Main section is 84" wide by 30" deep. Return is 48" wide by 30" deep.

4200/5200

Two-pedestal desk measuring 72" or 84" wide by 36" or 42" deep.

Customize yours by choosing the wood type, stain, laminate, edge profile and hardware. Request a sample of your favorite options by contacting your CSI sales representative.