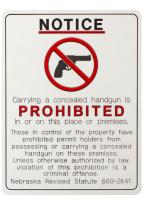

## **OPTIONS FOR SIGNS**

ADA Pictograms are designed to be compliant with ADA regulations.

Wall signs are available in both single and double sided options. There are 12 color options.

Gun ordinance sign is our only sign to offer a 3 color gravoply.