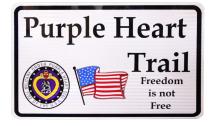

## INTERIOR, EXTERIOR, ADA, ROAD, AND CUSTOM SIGNS

So many signs! We got them all. Custom signs, including two-sided, are also available per customer's request. Please contact your CSI Sales Representative for more information.

They can be installed on posts or on the exterior wall of a building. We can design the sign for you or you can provide us your design.

Visit our YouTube channel to watch videos on how we make customsigns and mass produce road signs.