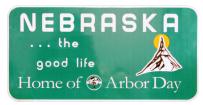

## INTERIOR, EXTERIOR, ADA, ROAD, AND CUSTOM SIGNS

So many signs! We got them all. Custom signs, including two-sided, are also available per customer's request. Please contact your CSI Sales Representative for more information.

They can be installed on posts or on the exterior wall of a building. We can design the sign for you or you can provide us your design.

Visit our YouTube channel to watch videos on how we make customsigns and mass produce road signs.