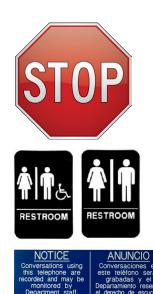

## **OPTIONS FOR SIGNS**

ADA Pictograms are designed to be compliant with ADA regulations.

Wall signs are available in both single and double sided options. There are 12 color options.

Gun ordinance sign is our only sign to offer a 3 color gravoply.