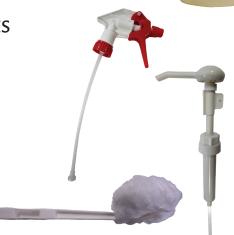

#### **DISPENSING ACCESSORIES**

Foaming Soap Dispenser Graduated Pump (1/2 Ounce Pump) **Ouart Bottle** Trigger Sprayer Gallon Jug Johnny Mop / Bowl Swab

ALKALI LAUNDRY

Some products are sold in multiple sizes. If you would like to have different size contact your CSI Sales Representative