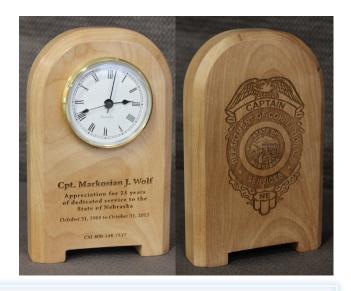

#### 25 Years of Service

This 25 year award is a wonderful desk piece. The front side displays a clock, name and years of service, with a small dedication. The reverse side will be engraved with choice of image.\*

Dimensions: 4.5" L x 7.5" H x 1.5" D

**G-GV-578** - Engraved Clock Wheat stain on Birch.