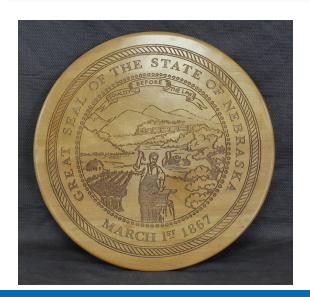

#### 40 Years of Service

The 40 years of service award is an engraved seal that depicts choice of image \* as well as name and years of service encircling the image. It can be a wall mountable plaque or a turntable.

Dimensions: 18" diameter

**G-GV-581** - Turn Table Clear stain on Birch.