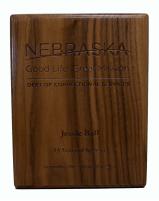

#### 20 Years of Service

This award consists of a well crafted walnut box. The top will depict name, years of service, and choice of image. \*

Dimensions: 9.5" L x 7" H x 2.25" D

**G-GV-577** - Engraved Box Clear stain on Walnut.