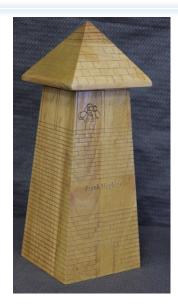

#### 35 Years of Service

Another memorable icon of Corrections is represented by this award. The tower is hand built from birch wood. The engraved sections will depict name and years of service.

Dimensions: 4.5" L x 12" H x 4.5" D

G-GV-580 - Tower Wheat stain on Birch.