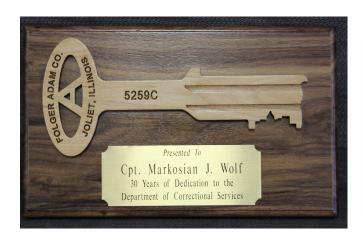

#### 30 Years of Service

The historical representation of a traditional key in birch set against a walnut plaque makes this 30 year award very unique. A brass plate is affixed to the front and depicts name and years of service.

**Dimensions:** 12" L x 7.25" H x 1" D

G-GV-579 - Key Plaque

Clear stain.