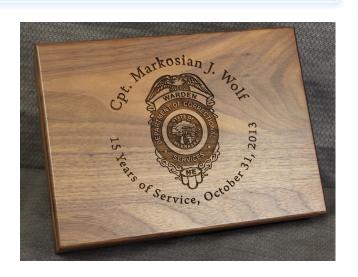

#### 15 Years of Service

This award comes with a choice of walnut wood with a clear finish or birch wood with a wheat finish. It displays name, years of service, and choice of image.\*

Dimensions: 7" L x 9" H x .75" D

**G-GV-576-B** - Birch Plaque **G-GV-576-W** - Walnut Plaque

Wheat stain on Birch, and Clear stain on Walnut.