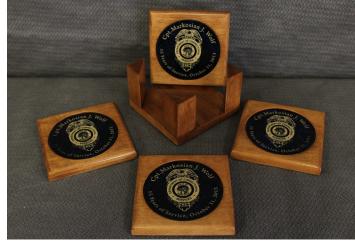

#### 10 Years of Service

This coaster set has a Celestial Blue inlay with a gold engraving. The engraving will depict name, years of service, and choice of image. \*

Dimensions: 4" L x 4" H each coaster

**G-GV-575** - Coaster Set w/Holder Wheat stain on Birch.