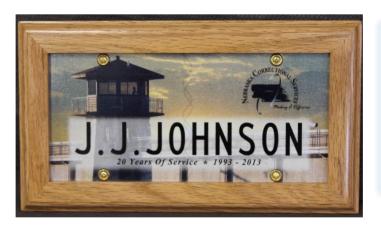

#### **5 Years of Service**

This 5 year award depicts one of the most recognizable icons of Corrections. The oak framed license plate displays the NDCS logo along with name, and years of service.

Dimensions: 14" L x 8" H x .75" D

**G-GV-574** - Framed License Plate Wheat stain on Oak with brass screws.