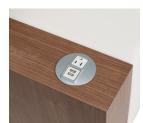

Power Module — contains I AC outlet and 2 USB ports in a UL-rated spill-resistant unit.

**Optional Arms** — Shibby can be specified with or without plastic arms and/or tablet arms.