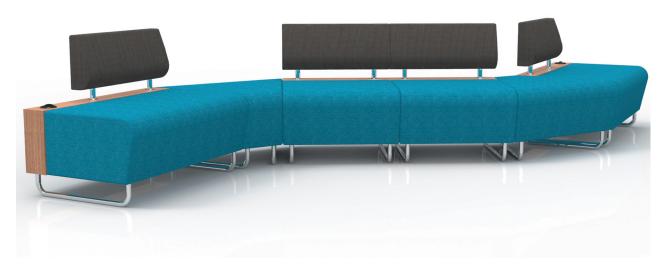

## MODULARITY MEETS SIMPLICITY.

If your floor plan stops working for you—switch it up. Shibby makes reconfigurations easy. The regular geometry and modest weight of the units let you decide how to use them and re-use them, no movers required.

If you want to separate ganged units, simply unsnap the tool-less ganger mechanism beneath the seat. Now you're free to rearrange the pieces, create new combinations, or use them singly. Wherever Shibby ends up, its supportive seat with waterfall edge ensure that comfort will follow.