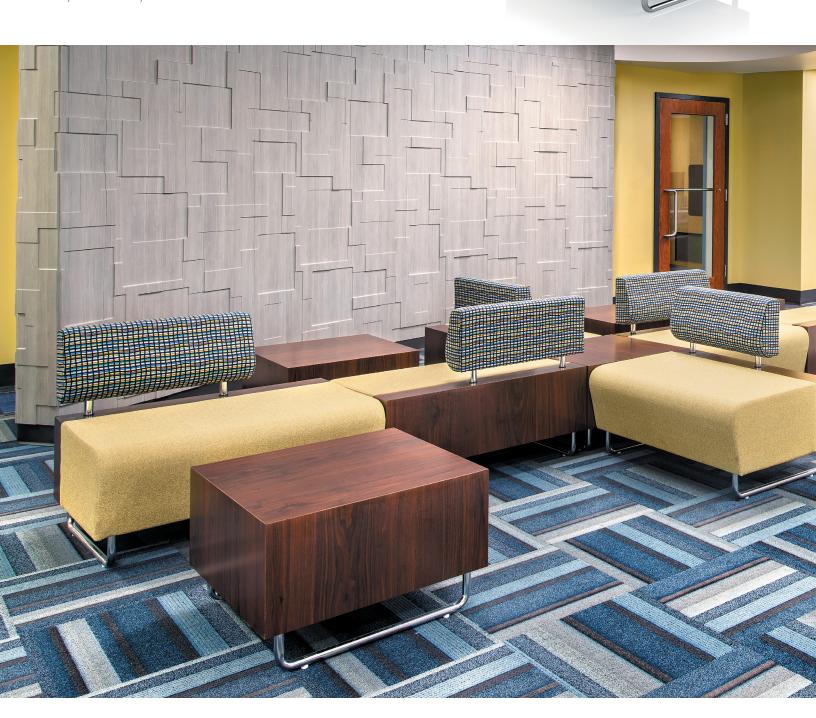

## DESIGNED TO DEFINE.

Functional. Flexible. Fun. Say hello to Shibby, the modular seating collection that lets you mix laminate, upholstery and metal elements to find your own version of modern cool.

The Shibby seating family includes lounge chairs, sofas, tables, ottomans, benches, wedges and more that can be used as individual pieces or combined for one-of-a-kind creations. Its low profile allows you to build niches that subtly encourage interaction instead of rigidly walling off space.

With Shibby you can break down barriers and build centers for activity instead. Easily frame open spaces and transform them on your own terms with your unique blend of imagination, style and sophistication. Shibby gives you the freedom to bring your vision to life. Its clean lines and subtle curves create a low-slung modern aesthetic leaving space for your creativity to flow.

## MODULARITY MEETS SIMPLICITY.

If your floor plan stops working for you—switch it up. Shibby makes reconfigurations easy. The regular geometry and modest weight of the units let you decide how to use them and re-use them, no movers required.