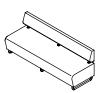

### **DETAILS**

**Laminate Back** — is a unique design element and an enclosure for power modules.

**Ganger Assembly** — secures units side-by-side at the base, no tools required.

**Sled Base** — provides easy movement and unsurpassed durability.

Power Module — contains I AC outlet and 2 USB ports in a UL-rated spill-resistant unit.

**Optional Arms** — Shibby can be specified with or without plastic arms and/or tablet arms.