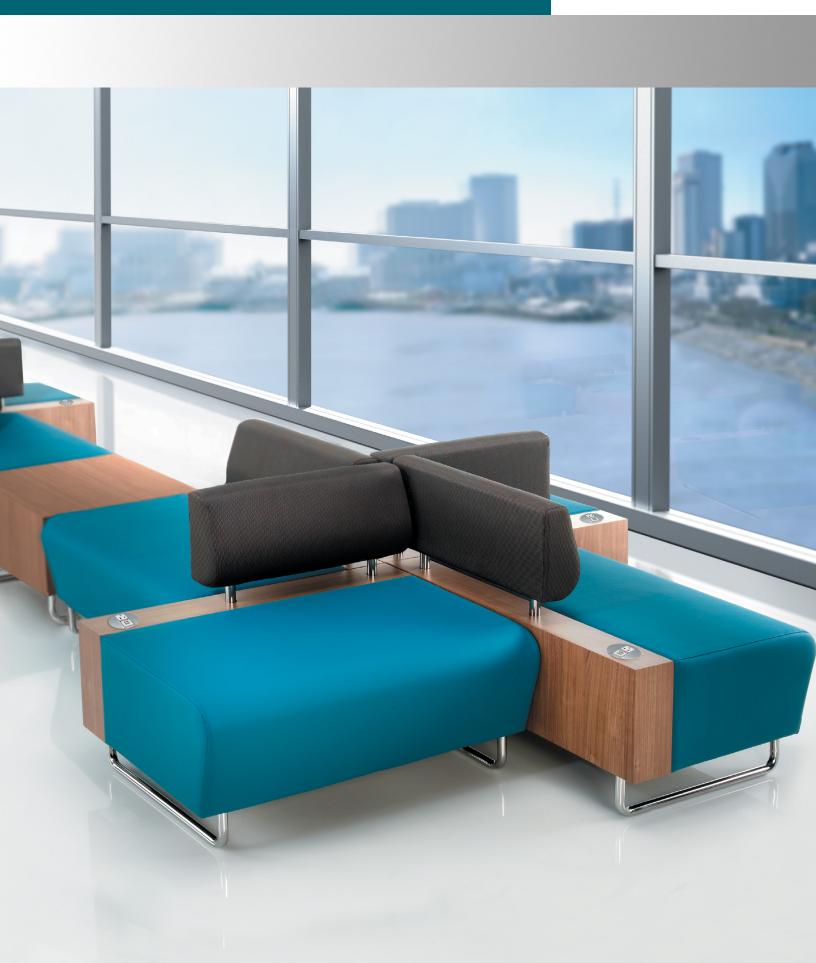

## DESIGNED TO DEFINE.

Functional. Flexible. Fun. Say hello to Shibby, the modular seating collection that lets you mix laminate, upholstery and metal elements to find your own version of modern cool.

The Shibby seating family includes lounge chairs, sofas, tables, ottomans, benches, wedges and more that can be used as individual pieces or combined for one-of-a-kind creations. Its low profile allows you to build niches that subtly encourage interaction instead of rigidly walling off space.

With Shibby you can break down barriers and build centers for activity instead. Easily frame open spaces and transform them on your own terms with your unique blend of imagination, style and sophistication. Shibby gives you the freedom to bring your vision to life. Its clean lines and subtle curves create a low-slung modern aesthetic leaving space for your creativity to flow.

### **DETAILS**

**Laminate Back** — is a unique design element and an enclosure for power modules.

**Ganger Assembly** — secures units side-by-side at the base, no tools required.

**Sled Base** — provides easy movement and unsurpassed durability.

Power Module — contains I AC outlet and 2 USB ports in a UL-rated spill-resistant unit.

**Optional Arms** — Shibby can be specified with or without plastic arms and/or tablet arms.