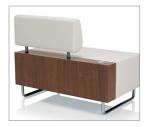

### **DETAILS**

**Laminate Back** — is a unique design element and an enclosure for power modules.

**Ganger Assembly** — secures units side-by-side at the base, no tools required.

**Sled Base** — provides easy movement and unsurpassed durability.