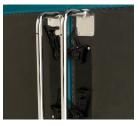

### **DETAILS**

**Laminate Back** — is a unique design element and an enclosure for power modules.

**Ganger Assembly** — secures units side-by-side at the base, no tools required.

**Sled Base** — provides easy movement and unsurpassed durability.

Power Module — contains I AC outlet and 2 USB ports in a UL-rated spill-resistant unit.

**Optional Arms** — Shibby can be specified with or without plastic arms and/or tablet arms.