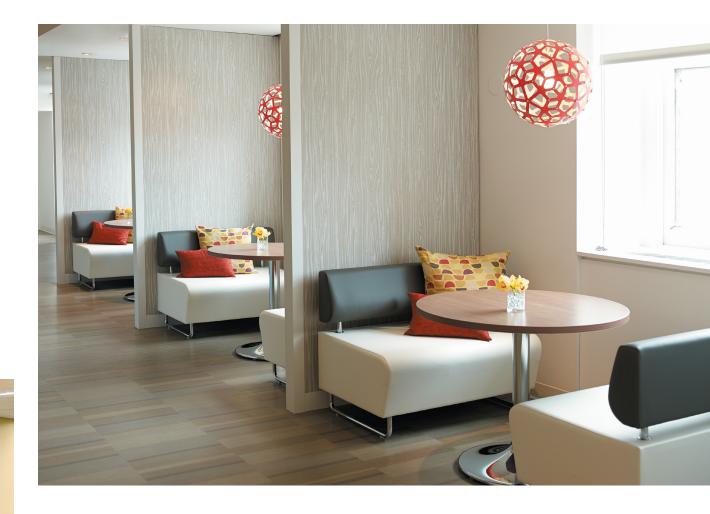

## DESIGNED TO DEFINE.

Functional. Flexible. Fun. Say hello to Shibby, the modular seating collection that lets you mix laminate, upholstery and metal elements to find your own version of modern cool.

The Shibby seating family includes lounge chairs, sofas, tables, ottomans, benches, wedges and more that can be used as individual pieces or combined for one-of-a-kind creations. Its low profile allows you to build niches that subtly encourage interaction instead of rigidly walling off space.

With Shibby you can break down barriers and build centers for activity instead. Easily frame open spaces and transform them on your own terms with your unique blend of imagination, style and sophistication. Shibby gives you the freedom to bring your vision to life. Its clean lines and subtle curves create a low-slung modern aesthetic leaving space for your creativity to flow.