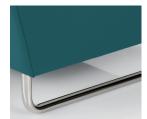

### **DETAILS**

**Laminate Back** — is a unique design element and an enclosure for power modules.

**Ganger Assembly** — secures units side-by-side at the base, no tools required.

**Sled Base** — provides easy movement and unsurpassed durability.